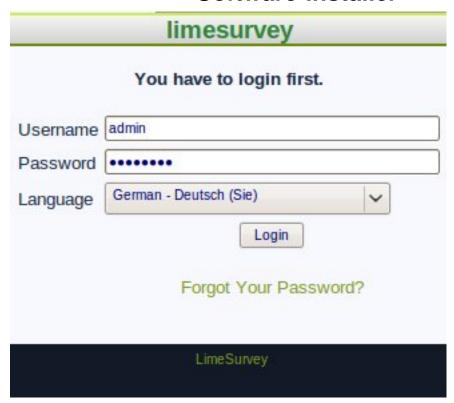

7. Now open up your LimeSurvey installation again. Click into the address bar, delete "index.php" at the end of the line and type "admin/". Confirm with "Enter".

8. Now you are able to log in. Type "admin" behind the "Username" field, your password behind the "Password" field (paste in with "Ctrl+V") and choose your language. Finally click on "Login".