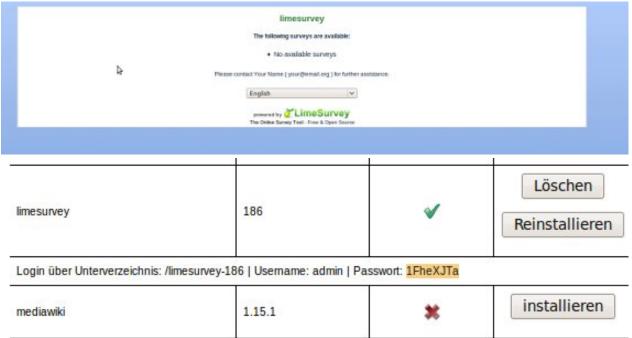

3. Select your LimeSurvey path and copy it into the clipboard by pressing "Ctrl+C".

| limesurvey                  | 186                                  | ✓                  | Löschen<br>Reinstallieren |
|-----------------------------|--------------------------------------|--------------------|---------------------------|
| Login über Unterverzeichni: | s: /limesurvey-186   Username: admin | Passwort: 1FheXJTa |                           |
| mediawiki                   | 1.15.1                               | 36                 | installieren              |