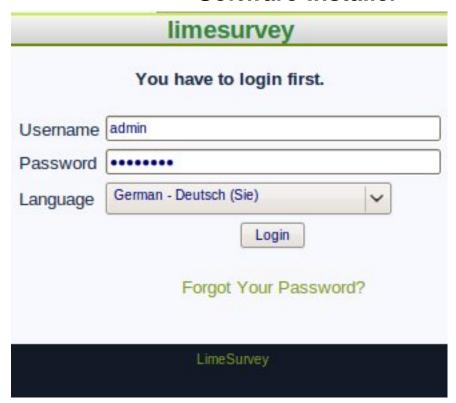

7. Now open up your LimeSurvey installation again. Click into the address bar, delete "index.php" at the end of the line and type "admin/". Confirm with "Enter".

8. Now you are able to log in. Type "admin" behind the "Username" field, your password behind the "Password" field (paste in with "Ctrl+V") and choose your language. Finally click on "Login".