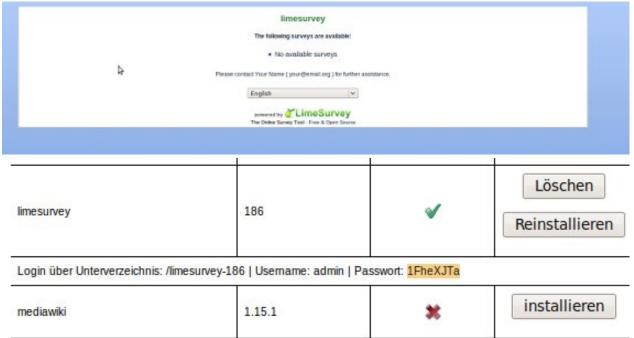

3. Select your LimeSurvey path and copy it into the clipboard by pressing "Ctrl+C".

| limesurvey                  | 186                                                | ✓                  | Löschen<br>Reinstallieren |
|-----------------------------|----------------------------------------------------|--------------------|---------------------------|
| Login über Unterverzeichnis | s: / <mark>limesurvey-186</mark>   Username: admin | Passwort: 1FheXJTa | 5)                        |
| mediawiki                   | 1.15.1                                             | 36                 | installieren              |